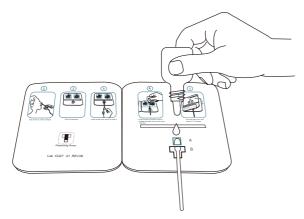

Corporation

Mass Screening

- Step 1: Use swab to collect sample.
- Step 2: Peel off adhesive.

Step 3: Insert swab from well B to well A.

Step 4: a. Add 6 drops of buffer to well A b. Rotate the shaft, two rounds each direction.