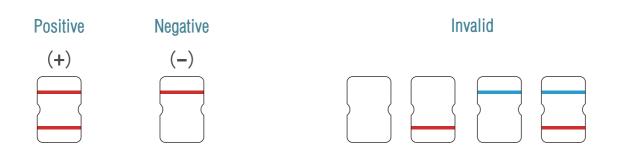

## SARS-CoV-2 < Antigen Rapid Test Kit (Colloidal Gold Immunochromatography) <

| (+) (-)<br>Positive Negative                                                     |
|----------------------------------------------------------------------------------|
|                                                                                  |
| SARS-CoV-2 CE<br>Antigen Rapid Test Kit<br>(Colloidal Gold Immunochromatography) |