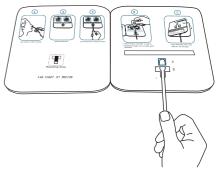

Corporation

Mass Screening

- Step 1: Use swab to collect sample.
- Step 2: Peel off adhesive.

Step 3: Insert swab from well B to well A.

Step 4: a. Add 6 drops of buffer to well A b. Rotate the shaft, two rounds each direction.